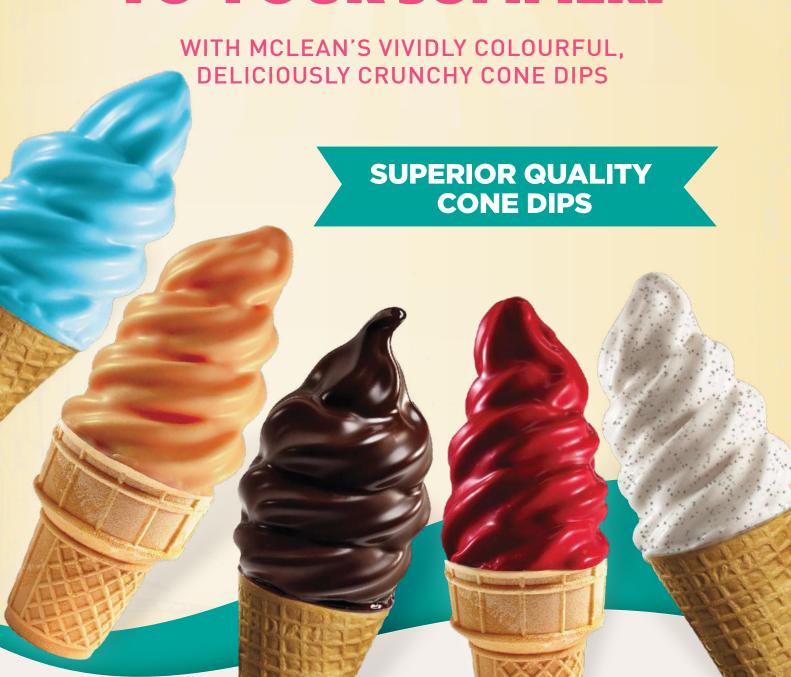

## ADD A LITTLE COLOUR TO YOUR SUMMER!

## A MUST FOR SUMMER

Soft-serve cone dip and savoury chocolate continue to be consumer favourites. Together, it's a match made in profit heaven.

- Quality products made with real chocolate.
- Innovative manufacturing process minimizing fat content separation.
- Consistent great taste all season long.
- Convenient format (1 litre) fills one dipping station per pack.
- Excellent shelf-life, room temperature storage.
- Gluten free, no MSG.
- Our products are made in nut and peanut-free facilities.
- Competitively priced.